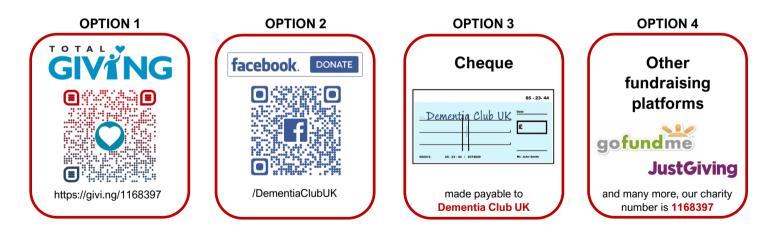

### You have 4 options available to make donations:

Both Total Giving and Facebook allow instant donations and for you to create Fundraisers.

For further instructions, visit our website <u>www.dementiaclubuk.org.uk</u> and click Donate.